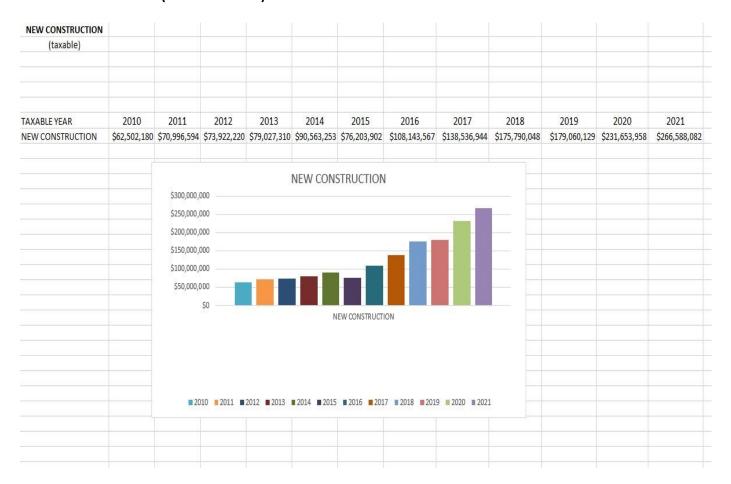

#### **2020 APPROVED APPRAISAL ROLL**

Following are the 2020 ARB Approved Value Totals for Wise County which includes the number of parcels in the county, property types, market values, and net taxable values.